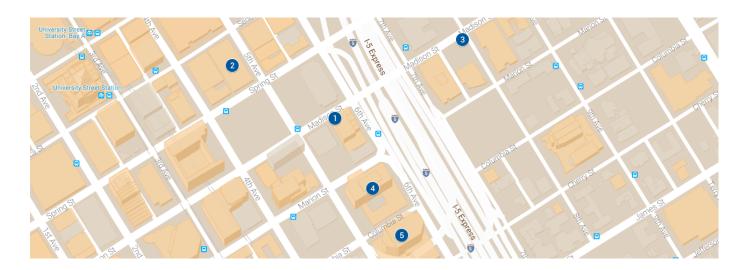

## LOCAL PARKING OPTIONS

- 1. The <u>Renaissance Seattle Hotel</u> provides two options for parking. Self-parking at the entrance on Madison Street and Valet parking at the front of the hotel on the corner of 6th Avenue and Madison Street. For the event, the Hotel is pleased to offer \$20 self-parking (based on availability) Valet parking and overnight parking is available at standard/non-discounted rates. Parking clearance is 6' 2".
- Ace Parking at the Olympic Garage (206-682-1238) is located two blocks north of the hotel on 5th Avenue. The entrance is on 5th Avenue. Open 24 hours, 7 days a week. Height Clearance is 6'5". From the hotel, going north on 6th Avenue, take a left on Seneca Street, take a left on 5th Avenue. The garage entrance will be on your right on 5th Avenue.
- 3. Key Park Northwest (206-783-4144 ext. 0) parking lot is located on the corner of 8th and Madison Street, two blocks east of the hotel behind the Polyclinic Madison Center. From the hotel on 6th Avenue, turn right on Madison Street. Parking lot entrance will be on your right on Madison Street.
- 4. <u>Bank of America 5th Avenue Plaza</u> (206-624-0864) is located one block south from the hotel. The entrance in on Columbia Street. Parking clearance is 6'2". From the hotel on 6th Avenue, turn left down Madison Street. Take a Left on 5th Avenue, take a left up Marion Street, right on 6th Avenue, one block south take a right on Columbia. Entrance will be on your right.
- 5. The <u>Seattle Municipal Tower</u> (206-628-9042) is located two blocks south of the hotel, across from the Columbia Center. The entrance to the parking garage is located on Columbia Street between 5th and 6th Avenues. ". From the hotel on 6th Avenue, turn left down Madison Street. Take a Left on 5th Avenue, take a left up Marion Street, right on 6th Avenue, one block south take a right on Columbia. Entrance will be on your left. Please note garage is closed on weekends and holidays.

## For more options, please visit <u>https://seattle.bestparking.com/</u>

These facilities operate independently of the Renaissance Seattle Hotel. Each location has different rates, availability, accessibility and accepts different forms of payment. These facilities do not have billing arranged with the hotel, therefore attendees and guests cannot charge parking at these facilities to their guestroom. Contact each facility directly for specific rate information and hours of operation.